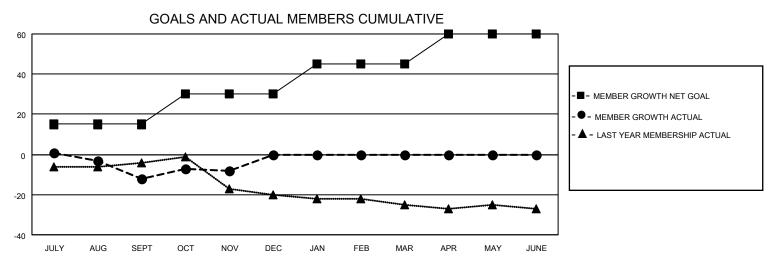

## MONTHLY MEMBERSHIP PROGRESS REPORT

| LOCATION NEBRASKA     |               | District 38 I |                | Results as of: 11/30/2022 |                        |                         |                                                    |
|-----------------------|---------------|---------------|----------------|---------------------------|------------------------|-------------------------|----------------------------------------------------|
| Clubs                 |               |               |                | Members                   |                        |                         |                                                    |
| RESULTS FOR 2022-2023 |               |               |                | RESULTS FOR 2022-2023     |                        |                         |                                                    |
| QUARTER               | NEW CLUB GOAL | NEW CLUBS     | DROPPED CLUBS  | QUARTER MEMI              | BER GROWTH NET<br>GOAL | MEMBER GROWTH<br>ACTUAL | DROPPED<br>MEMBERS ACTUAL<br>(including transfers) |
| JULY/AUG/SEPT         | 0             | 0             | 0              | JULY/AUG/SEPT             | 15                     | 8                       | 20                                                 |
| OCT/NOV/DEC           | 0             | 0             | 0              | OCT/NOV/DEC               | 15                     | 11                      | 7                                                  |
| JAN/FEB/MAR           | 1             | 0             | 0              | JAN/FEB/MAR               | 15                     | 0                       | 0                                                  |
| APR/MAY/JUNE          | 0             | 0             | 0              | APR/MAY/JUNE              | 15                     | 0                       | 0                                                  |
| 0.8                   | GOALS         | AND ACTUA     | AL NEW CLUBS C | CUMULATIVE                |                        |                         |                                                    |